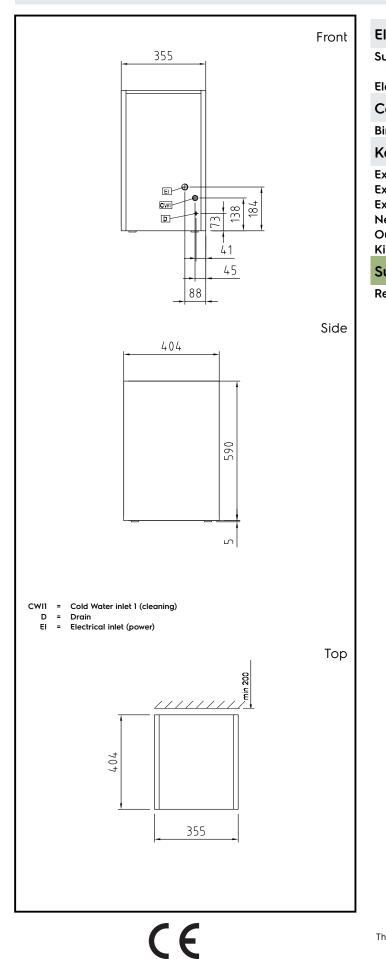

## Ice Cuber 21kg/24h with 4kg bin - Water cooled, Self Contained

| Electric                                                                                                                              |                                                                |
|---------------------------------------------------------------------------------------------------------------------------------------|----------------------------------------------------------------|
| Supply voltage:<br>730577 (RIMC24SW6)<br>Electrical power max.:                                                                       | 230 V/1N ph/60 Hz<br>0.32 kW                                   |
| Capacity:                                                                                                                             |                                                                |
| Bin capacity:                                                                                                                         | 4 kg                                                           |
| Key Information:                                                                                                                      |                                                                |
| External dimensions, Width:<br>External dimensions, Depth:<br>External dimensions, Height:<br>Net weight:<br>Output:<br>Kind of cube: | 355mm<br>404mm<br>595mm<br>28 kg<br>21 kg/day<br>Ice cube 13 g |
| Sustainability                                                                                                                        |                                                                |
| Refrigerant type:                                                                                                                     | R452A                                                          |