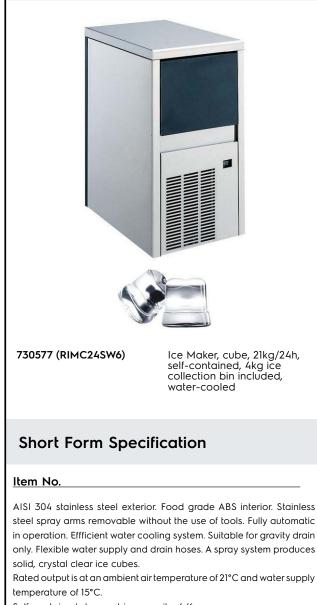

Ice Cuber 21kg/24h with 4kg bin - Water cooled, Self Contained

Self-contained storage bin capacity: 4 Kg.

| TEM #   |  |
|---------|--|
|         |  |
| 10DEL # |  |
|         |  |
| IAME #  |  |
|         |  |
| IS #    |  |
|         |  |
| AIA #   |  |
|         |  |

### **Main Features**

1

- Compact dimensions of the ice cubers make them highly suitable for any location, particularly those where space is at a premium.
- Model available in water-cooled version.
- The ice-making method (spray layering) guarantees crystalline, compact, hygienically pure ice cubes that are resistant to melting.
- Ice cube cone shape with the trunk sides slightly squashed.
- Bin integrated as standard.
- Compliant to CE requirements for safety.
- Fully automatic in operation.
- Operates over a wide range of temperatures.
- Suitable for gravity drain only.
- Rated output is at an ambient air temperature of 21°C and water supply temperature of 15°C.

## Construction

- AISI 304 stainless steel exterior.
- Reliability guaranteed by the quality of the construction materials used (plastic flap on the front, top and sides in 304 AISI stainless steel) and the sophisticated product and process technology involved.
- The sprayers are easy to take away, permit a simple flowing and prevent limestone formation.
- 5mm feet.
- Internal ice cubes container in ABS.
- Easy access to the main components for maintenance.
- Plug as standard (schuko type).
- Stainless steel spray arms removable without the use of tools.
- Environmentally friendly: R452a as refrigerant gas.